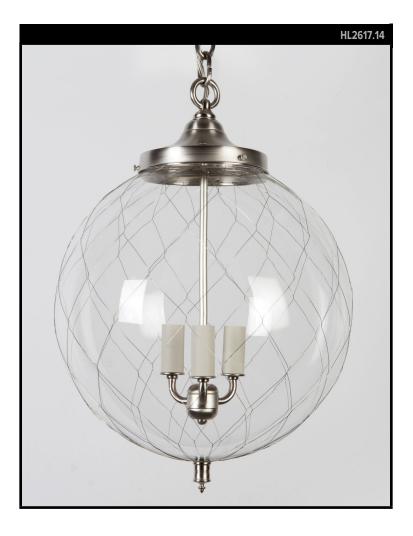

# SORENSON 14 LANTERN

## **REMAINS LIGHTING CO. COLLECTION**

A thick clear glass globe is wrapped in handwoven wire fabric to form this versatile hanging lantern, which references historical netted glass factory lighting. Suspended from a round ceiling canopy on your choice of smooth stem or adjustable oval link chain. Each mouth-blown globe with slight, unique variations due to the hand-made nature of the glass and netting.

#### DIMENSIONS

Minimum height (with hangstraight): 20-3/4" Minimum height (with one link of chain): 24" Overall: 14" diameter

#### LAMPING

3 candelabra sockets, maximum 60 watts per socket B10 Candelabra torpedo bulb recommended