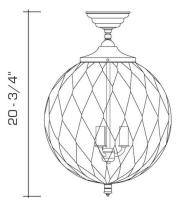

#### DIMENSIONS

Minimum height (with hangstraight): 20-3/4" Minimum height (with one link of chain): 24" Overall: 14" diameter