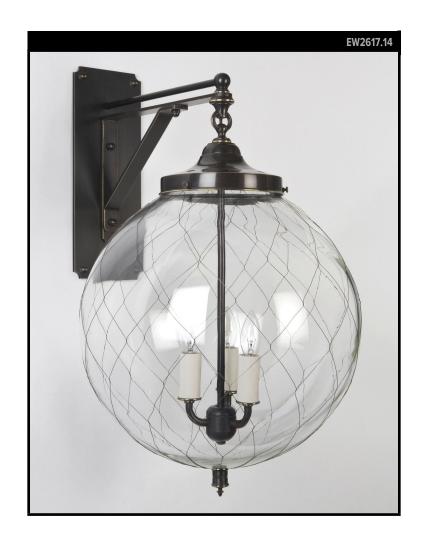

# **SORENSON 14 EXTERIOR WALL LANTERN**

## **ARCHIVE COLLECTION**

From the Remains Archive. A thick clear or milk white glass globe is wrapped in handwoven wire fabric and mounted to a cove-detailed wall bracket to form this versatile exterior wall lantern. Sorenson references historical netted glass factory lighting and each mouth-blown globe has slight, unique variations due to the hand-made nature of the glass and netting. Our Archive Collection consists of the best examples of previous custom projects & historic fixtures from our collection. They are made available as inspiration for recreation or inclusion in custom projects.

# **LAMPING**

3 candelbra sockets, maximum 60 watts per socket Also available with single Edison socket