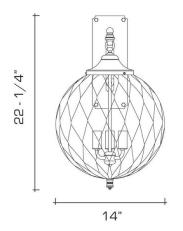

## **DIMENSIONS**

Overall: 22-1/4" h. x 14" w. x 17-1/2" d. Backplate: 11-7/8" h. x 4-1/2" w.