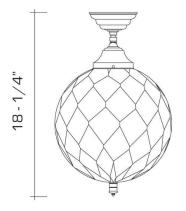

### **DIMENSIONS**

Minimum height (with hangstraight): 18-1/4" Minimum height (with one link of chain): 22" Overall: 12" diameter