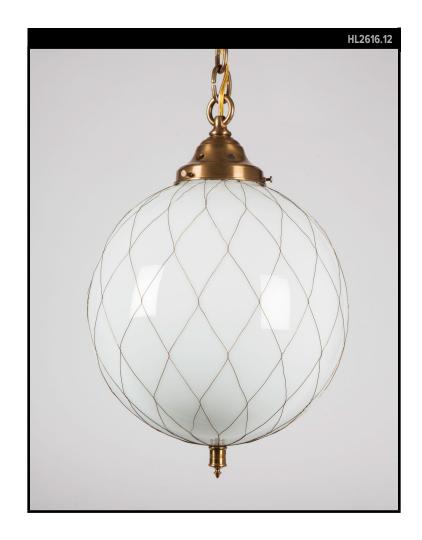

# **SORENSON 12 PENDANT**

## **REMAINS LIGHTING CO. COLLECTION**

A thick milk-white glass globe is wrapped in handwoven wire fabric to form this versatile hanging lantern, which references historical netted glass factory lighting. Suspended from a round ceiling canopy on your choice of smooth stem or adjustable oval link chain. Each mouth-blown globe with slight, unique variations due to the hand-made nature of the glass and netting.

### **DIMENSIONS**

Minimum height (with hangstraight): 18-1/4" Minimum height (with one link of chain): 22" Overall: 12" diameter