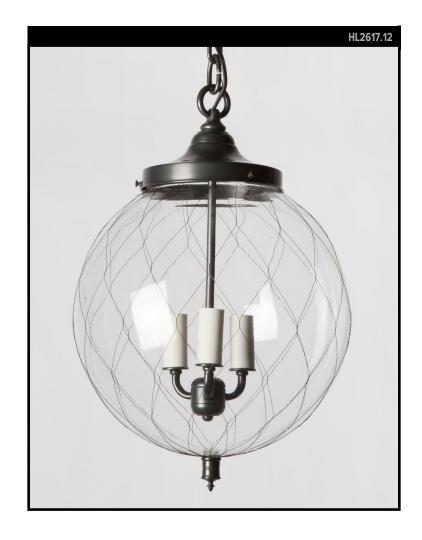

## **SORENSON 12 LANTERN**

### **REMAINS LIGHTING CO. COLLECTION**

A thick clear glass globe is wrapped in handwoven wire fabric to form this versatile hanging lantern, which references historical netted glass factory lighting. Suspended from a round ceiling canopy on your choice of smooth stem or adjustable oval link chain. Each mouth-blown globe with slight, unique variations due to the hand-made nature of the glass and netting.

#### **LAMPING**

3 Candelabra sockets, maximum 60 watts per socket

Also available with single Edison socket B10 Candelabra torpedo bulb recommended