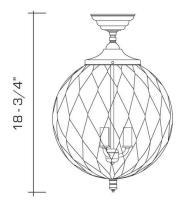

#### **DIMENSIONS**

Minimum height (with hangstraight): 18-3/4" Minimum height (with one link of chain): 22" Overall: 12" diameter