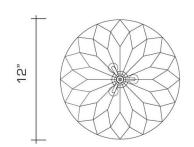

#### **DIMENSIONS**

Minimum height (with hangstraight): 18-3/4" Minimum height (with one link of chain): 22" Overall: 12" diameter