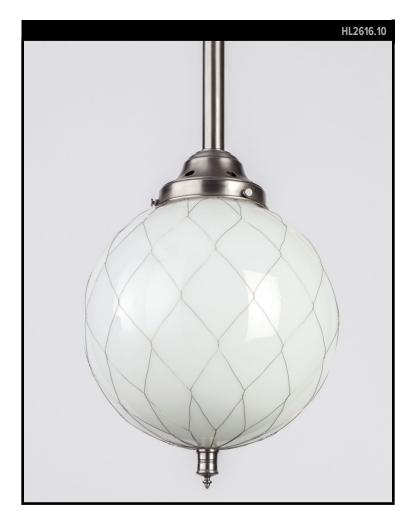

# SORENSON 10 PENDANT

# **REMAINS LIGHTING CO. COLLECTION**

A thick milk-white glass globe is wrapped in handwoven wire fabric to form this versatile hanging lantern, which references historical netted glass factory lighting. Suspended from a round ceiling canopy on your choice of smooth stem or adjustable oval link chain. Each mouth-blown globe with slight, unique variations due to the hand-made nature of the glass and netting.

#### DIMENSIONS

Minimum height (with hangstraight): 16-1/2" Minimum height (with one link of chain): 19-1/4" Overall: 10" diameter

#### LAMPING

Single Edison socket, maximum 100 watts Also available with single GU24 socket A15 Edison bulb recommended