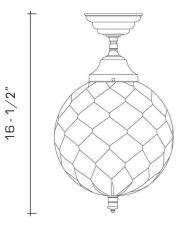

#### DIMENSIONS

Minimum height (with hangstraight): 16-1/2" Minimum height (with one link of chain): 19-1/4" Overall: 10" diameter