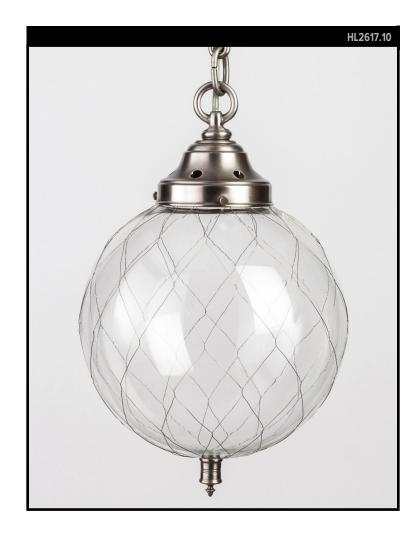

# **SORENSON 10 LANTERN**

## **REMAINS LIGHTING CO. COLLECTION**

A thick clear glass globe is wrapped in handwoven wire fabric to form this versatile hanging lantern, which references historical netted glass factory lighting. Suspended from a round ceiling canopy on your choice of smooth stem or adjustable oval link chain. Each mouth-blown globe with slight, unique variations due to the hand-made nature of the glass and netting.

### **DIMENSIONS**

Minimum height (with hangstraight): 16-1/2" Minimum height (with one link of chain): 19-1/2" Overall: 10" diameter

## **LAMPING**

Single Edison socket, maximum 100 watts A15 Edison bulb recommended