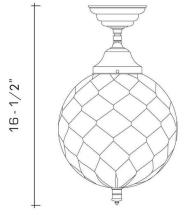

### **DIMENSIONS**

Minimum height (with hangstraight): 16-1/2" Minimum height (with one link of chain): 19-1/2" Overall: 10" diameter