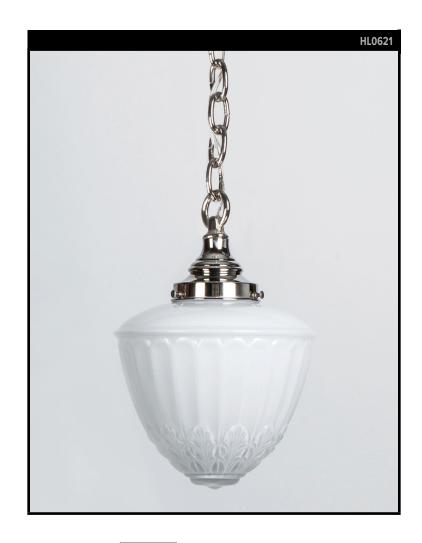

## **SOPHIA PENDANT**

## **REMAINS LIGHTING CO. COLLECTION**

A white cased glass pendant fixture with foliate detail and fluting, suspended from solid brass hardware with your choice of oval link chain or 3/4" diameter smooth stem.