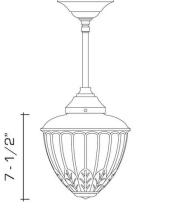

### **DIMENSIONS**

Minimum height (flush mounted): 11-3/4"
Minimum height (with hangstraight): 13"
Minimum height (with one link of chain): 16"
Glass: 7-1/2" h. x 8" diameter