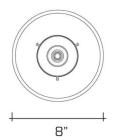

### **DIMENSIONS**

Minimum height (flush mounted): 11-3/4"
Minimum height (with hangstraight): 13"
Minimum height (with one link of chain): 16"
Glass: 7-1/2" h. x 8" diameter