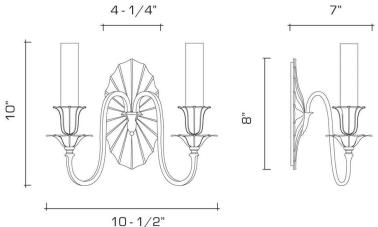

#### **DIMENSIONS**

Overall: 10" h. x 10-1/2" w. x 7" d. Backplate: 8" h. x 4-1/4" w.