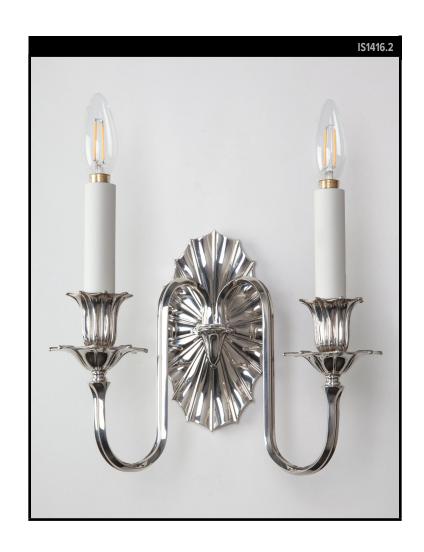

### **REMAINS LIGHTING CO. COLLECTION**

A single-light solid brass sconce with crisp rib and flute detail on the oval backplate, s-curve arm, candle cup and waxpan. This elegant fixture is painstakingly constructed of cast and tooled brass.

#### **DIMENSIONS**

Overall: 10" h. x 10-1/2" w. x 7" d. Backplate: 8" h. x 4-1/4" w.