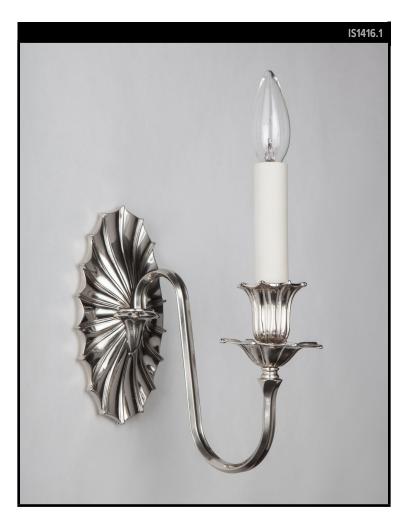

## SOLEIL SCONCE

### **REMAINS LIGHTING CO. COLLECTION**

A single-light solid brass sconce with crisp rib and flute detail on the oval backplate, s-curve arm, candle cup and waxpan. This elegant fixture is painstakingly constructed of cast and tooled brass.

#### DIMENSIONS

Overall: 9-1/4" h. x 4-1/4" w. x 8-1/4" d. Backplate: 8" h. x 4-1/4" w.

**APPLICATION** UL listed for use in dry environments

#### LAMPING

Single candelabra socket, maximum 60 watts Also available with single GU24 socket B10 Candelabra torpedo bulb recommended

JUNCTION BOX 2" x 3" vertical junction box recommended