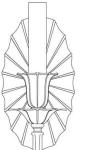

### **REMAINS LIGHTING CO. COLLECTION**

A single-light solid brass sconce with crisp rib and flute detail on the oval backplate, s-curve arm, candle cup and waxpan. This elegant fixture is painstakingly constructed of cast and tooled brass.