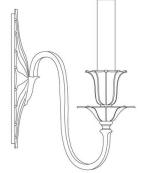

### **REMAINS LIGHTING CO. COLLECTION**

A single-light solid brass sconce with crisp rib and flute detail on the oval backplate, s-curve arm, candle cup and waxpan. This elegant fixture is painstakingly constructed of cast and tooled brass.

#### DIMENSIONS

Overall: 9-1/4" h. x 4-1/4" w. x 8-1/4" d. Backplate: 8" h. x 4-1/4" w.

**APPLICATION** UL listed for use in dry environments