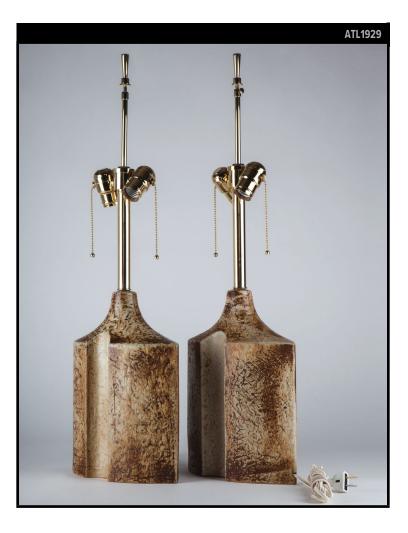

#### Circa 1970

A pair of ceramic table lamps in a striking cut pointed ellipse shape. The glaze has the character of charred birch. Signed by the Danish maker Soholm Stentoj. Due to the antique nature of these fixtures, there may be some nicks or imperfections in the glaze, as well as variations from piece to piece as well as variations from piece to piece.

#### DIMENSIONS

Overall: 28" h. x 10" w. x 5" d. Height to socket: 18-1/2" Base: 10" w. x 5" d. Body: 12-1/2" h.