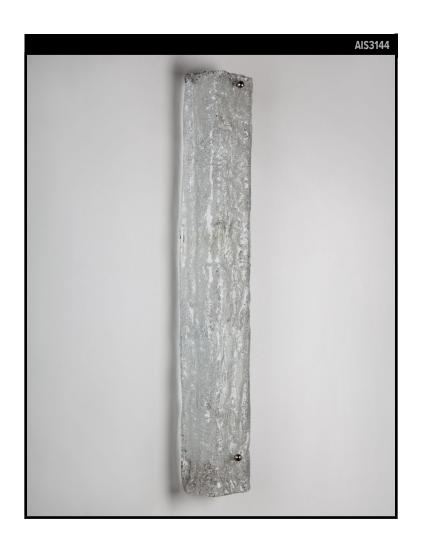

# SLENDER TEXTURED GLASS SCONCE BY RZB LEUCHTEN

# **Circa 1970**

A single vintage wall sconce with slender textured glass on tall rectangular frame in a white lacquer finish with nickel fittings. By the German maker RZB Leuchten. Due to the antique nature of these fixtures, there are some nicks or imperfections in the glass as well as variations from piece to piece. One piece with a stabilized hairline crack.

# **DIMENSIONS**

Overall: 27" h. x 4-1/4" w. x 3-1/4" d. Backplate: 26-1/4" h. x 3-5/16" w. Glass: 27" h. x 4-1/4" w. x 3" d.