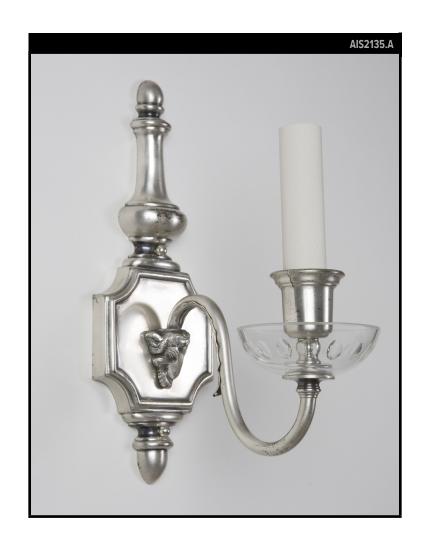

# SILVERPLATE SCONCE WITH GLASS BOBECHE

# **VINTAGE COLLECTION**

#### **Circa 1910**

A single one arm silverplate sconce with a rams head detailed armback supporting an S curve arm topped with a glass bobeche. Due to the antique nature of this fixture, there may be some nicks or imperfections in the glass.

#### **DIMENSIONS**

Overall: 11" h. x 4" w. x 7-1/2" d. Backplate: 11" h. x 4" w.