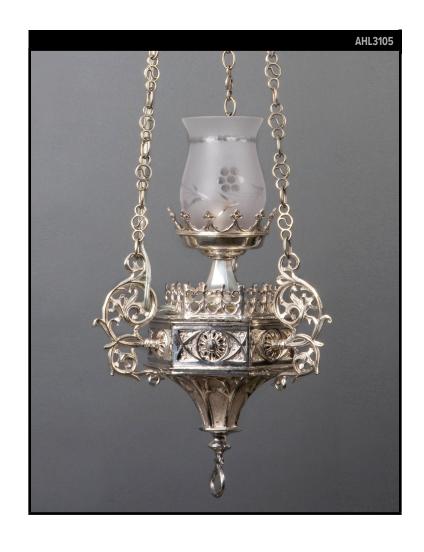

# SILVERPLATE SANCTUARY LAMP WITH A FROSTED WHEEL CUT GLASS SHADE

#### **Circa 1900**

A fine silverplated bronze Gothic Revival sanctuary lamp with a frosted and wheel cut glass shade. Due to the antique nature of this fixture, there may be some nicks or imperfections in the glass.