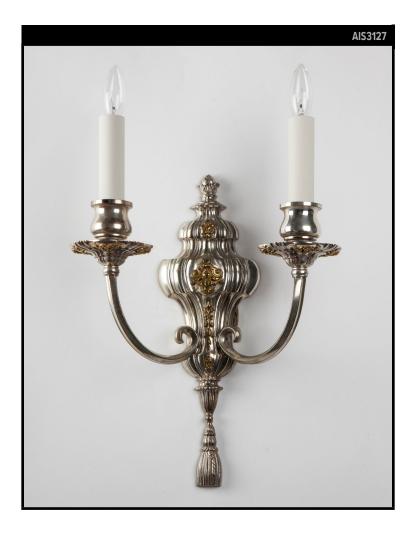

## SILVERPLATE LINENFOLD SCONCES WITH GILDED ACCENTS

### VINTAGE COLLECTION

#### Circa 1910

A pair of linenfold detailed two arm sconces in their original silverplate finish with gilded accents on the backplates and bobeches over a base of bronze and brass.

#### DIMENSIONS

Overall: 16" h. x 13" w. x 5-1/2" d. Backplate: 14" h. x 6-1/4" w.