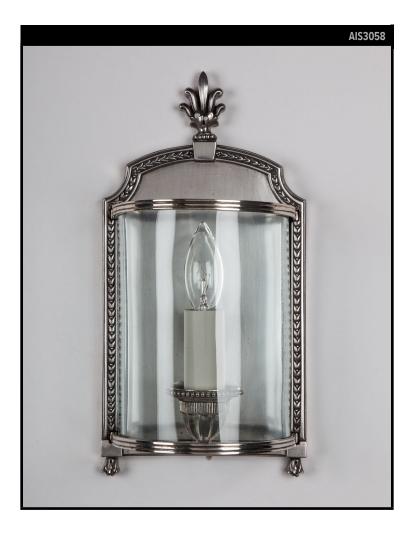

# SILVERPLATE CALDWELL SCONCE WITH CURVED GLASS SHADE

#### VINTAGE COLLECTION Circa 1910

A single antique flush mount wall sconce with a curved glass shade in its original aged silverplate frame with foliate details. Signed by the New York maker E. F. Caldwell Co. Due to the antique nature of this fixture, there may be some nicks or imperfections in the glass.

## DIMENSIONS

Overall: 11-1/2" h. x 6" w. x 3" d. Backplate: 11-1/2" h. x 6" w.

LAMPING Single Candelabra socket, maximum 60 watts

JUNCTION BOX 2" x 3" Vertical junction box recommended