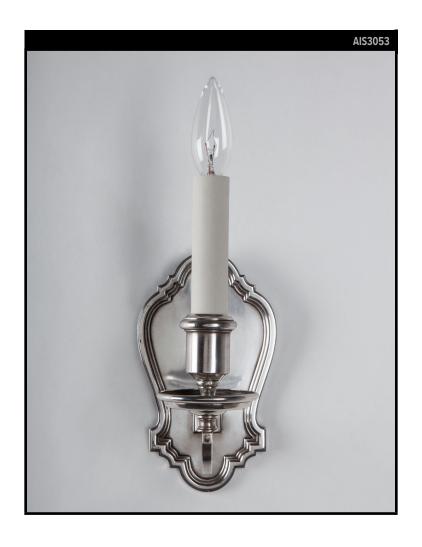

# SHIELD FORM SILVERPLATE SCONCES BY E. F. CALDWELL

### **VINTAGE COLLECTION**

#### Circa 1920

A pair of petite silverplate one arm wall sconces with shield-form backplates. Attributed to the New York maker E. F. Caldwell.

# **DIMENSIONS**

Overall: 9-1/2" h. x 4-1/2" w. x 6" d. Backplate: 7" h. x 4-1/2" w.