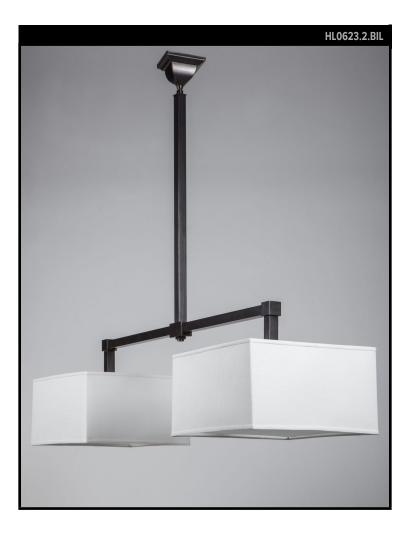

# SHEARWATER TWIN BILLIARD

## **ARCHIVE COLLECTION**

From the Remains Archive. From the Remains Archive. A streamlined billiard fixture with sharpedged metalwork designed of 90 degree faceted solid brass details, with three white linen square shades trimmed with an integral linen diffuser. Our Archive Collection consists of the best examples of previous custom projects & historic fixtures from our collection. They are made available as inspiration for recreation or inclusion in custom projects. Our Archive Collection consists of the best examples of previous custom projects & historic fixtures from our collection. They are made available as inspiration for recreation or inclusion in custom projects.

### DIMENSIONS

Minimum height: 19-3/8" Overall: 48-3/8" diameter Shade: 8" h. x 14" w. x 14" d.