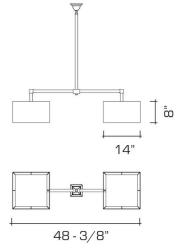

### DIMENSIONS

Minimum height: 19-3/8" Overall: 48-3/8" diameter Shade: 8" h. x 14" w. x 14" d.