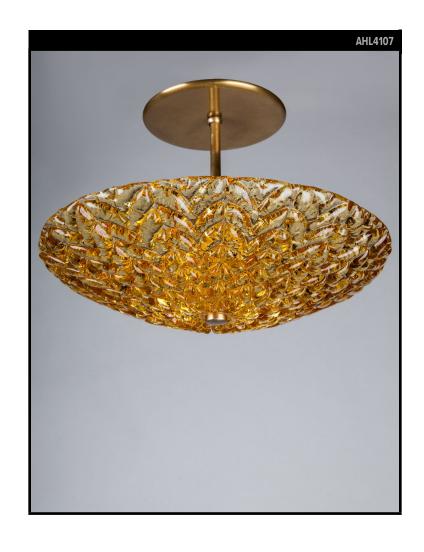

#### **Circa 1960**

A semi-flush mount with vintage amber Murano glass having a textured geometric pattern on lacquered aged brass fittings made in the Remains Lighting Co. workshop. Suspended on 3/8" diameter smooth stem. Due to the antique nature of this fixture, there may be some nicks or imperfections in the glass as well as variations from piece to piece.

#### **DIMENSIONS**

Overall: 8-1/2" h. x 12" diameter Glass: 2-1/4" h. x 12" diameter