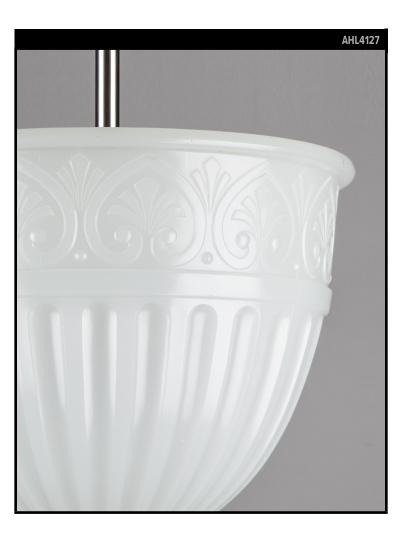

#### Circa 1910

A semi-flush mount with polished nickel fittings holding a ribbed and palmette bordered cast opaline glass dome. Due to the antique nature of this fixture, there may be some nicks or imperfections in the glass as well as variations from piece to piece.