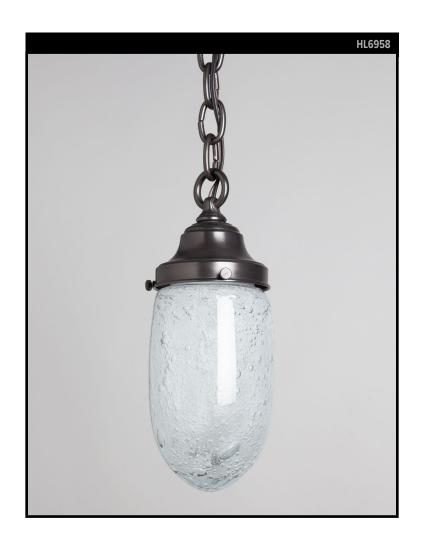

### **REMAINS LIGHTING CO. COLLECTION**

A one-of-a-kind pendant consisting of hand blown super-thick crystal glass by Hunee Studio, with dense seeding in a slender bullet shape, mounted on brass fittings.

#### **DIMENSIONS**

Current height: 19-1/4" Minimum height: 16-1/4" Glass: 7-1/4" h. x 4-1/2" diameter