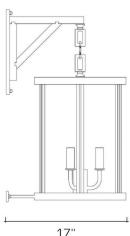

# **DIMENSIONS**

Overall: 26-7/8" h. x 13" w. x 17-3/8" d.

Backplate: 12" h. x 4" w.

Body: 17-3/8" h. x 13" diameter