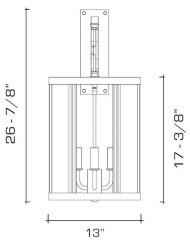

# **DIMENSIONS**

Overall: 26-7/8" h. x 13" w. x 17-3/8" d.

Backplate: 12" h. x 4" w.

Body: 17-3/8" h. x 13" diameter