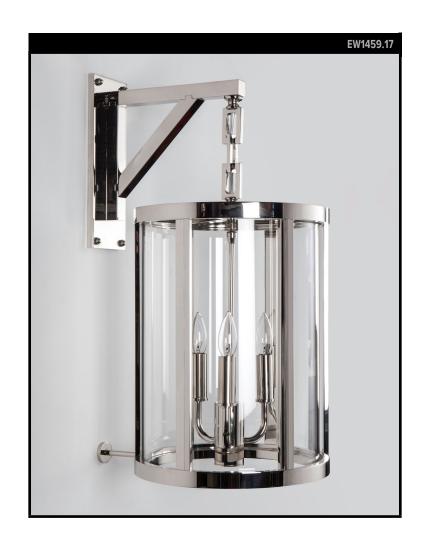

# SEBASTIAN 17 EXTERIOR WALL LANTERN

## **REMAINS LIGHTING CO. COLLECTION**

A cylindrical wall mounted lantern precisely cut and formed of solid brass. All of the elements seamlessly join together in a circular frame that holds a tall mouth-blown glass lens showing its subtly unique swirls, seeds, and striations.