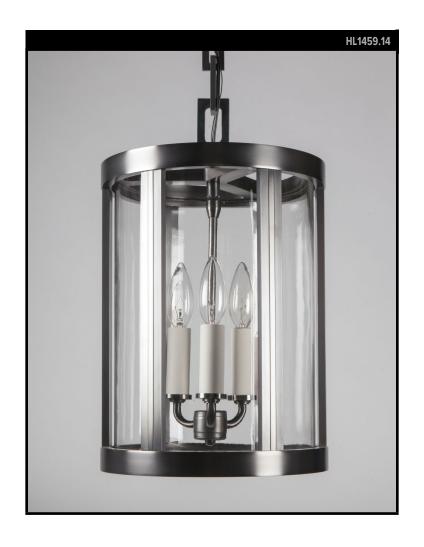

## **REMAINS LIGHTING CO. COLLECTION**

A cylindrical lantern precisely cut and formed of solid brass. All of the elements seamlessly join together in a circular frame that holds a tall mouth-blown glass lens showing its subtly unique swirls, seeds, and striations.

### **DIMENSIONS**

Minimum height: 20-3/4" Overall: 10-1/4" diameter Height to loop: 16-1/2"

Body: 13-3/8" h. x 10-1/4" diameter

### **LAMPING**

3 Candelabra sockets, maximum 60 watts per

B10 Candelabra torpedo bulb recommended