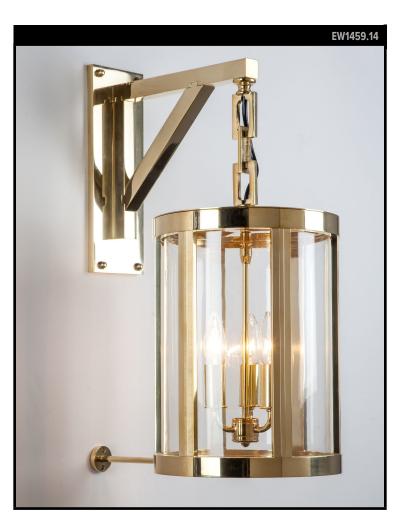

## SEBASTIAN 14 EXTERIOR WALL LANTERN

### REMAINS LIGHTING CO. COLLECTION

Crafted of bold and precisely cut solid brass, the elements of the Sebastian Exterior Lantern seamlessly join together in a circular frame that holds a tall mouthblown glass lens showing its subtly unique swirls, seeds, and striations.

#### DIMENSIONS

Overall: 23-1/8" h. x 10-1/4" w. x 15-5/8" d. Backplate: 12" h. x 4" w. Body: 13-1/2" h.

#### LAMPING

3 Candelabra sockets, maximum 60 watts per socket B10 Candelabra torpedo bulb recommended