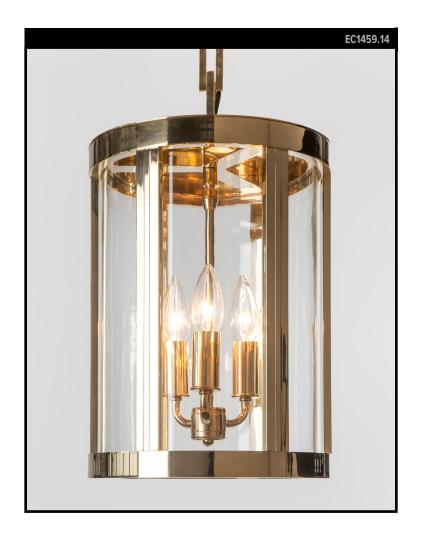

### **REMAINS LIGHTING CO. COLLECTION**

Crafted of bold and precisely cut solid brass, the elements of the Sebastian Exterior Lantern seamlessly join together in a circular frame that holds a tall mouthblown glass lens showing its subtly unique swirls, seeds, and striations.

#### **DIMENSIONS**

Minimum height: 20-3/4" Overall: 10-1/4" diameter

Body: 13-1/2" h.

#### **LAMPING**

3 Candelabra sockets, maximum 60 watts per socket

B10 Candelabra torpedo bulb recommended