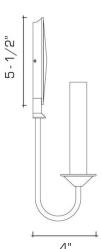

#### **DIMENSIONS**

Overall: 12-7/8" h. x 5-1/2" w. x 4" d. Backplate: 5-1/2" diameter