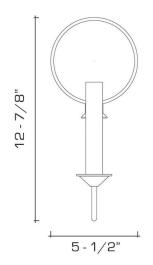

#### **DIMENSIONS**

Overall: 12-7/8" h. x 5-1/2" w. x 4" d. Backplate: 5-1/2" diameter