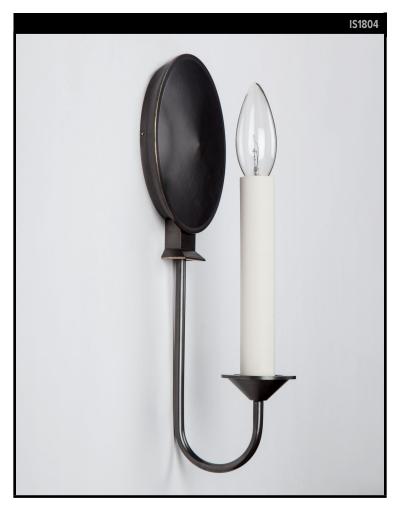

## **SAVOIA SCONCE**

## **REMAINS LIGHTING CO. COLLECTION**

An elegant single-arm sconce, Savoia's sleek stem and the slight apex of its round backplate are influenced by the Italian aircraft produced by Savoia-Marchetti for the Schneider Cup races.