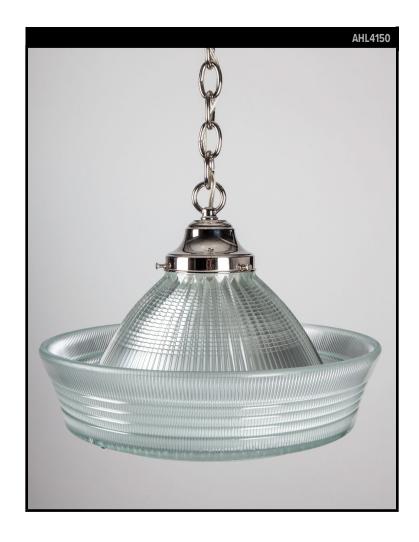

#### Circa 1930

A vintage "sailor hat" holophane pendant with an open bottom on polished nickel hardware made in the Remains Lighting Co. workshop. Due to the antique nature of this fixture, there may be some nicks or imperfections in the glass.