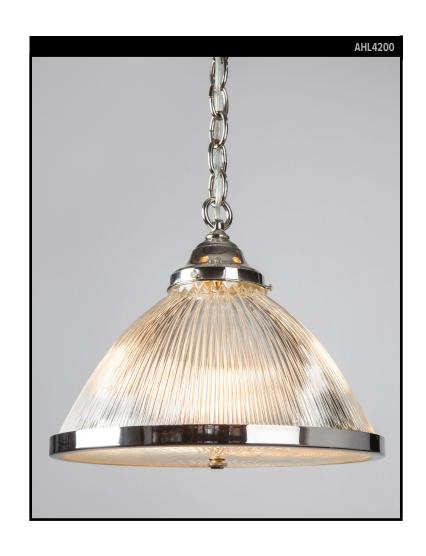

# ROUND HOLOPHANE PENDANT WITH DIFFUSER

#### **Circa 1950**

A round holophane pendant light with its original vintage holophane glass diffuser held in polished nickel and stainless steel fittings custom made in the Remains Lighting Co. workshop. Due to the antique nature of this fixture, there may be some nicks or imperfections in the glass as well as variations from piece to piece.