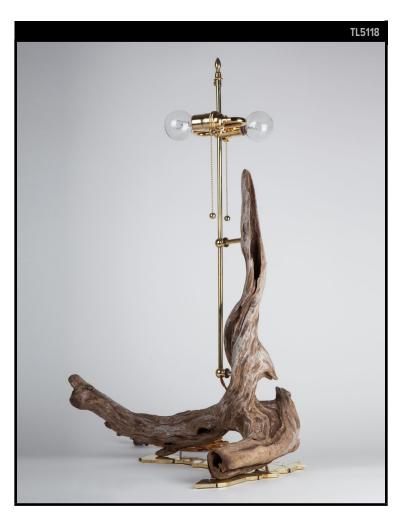

### **REMAINS LIGHTING CO. COLLECTION**

A sculptural table lamp made of a root form, branching piece of driftwood, found on the bank of the Hudson river, mounted on a thick jigsaw puzzlelike brass base. Salvaged of machine shop drops.

#### DIMENSIONS

Overall: 33" h. Height to socket: 26" Base: 1/4" h. x 14" w. x 12" d. Body: 17" w. x 12" d.

**APPLICATION** This item cannot be UL listed.

#### LAMPING

2 Edison sockets, maximum 75 watts per socket A19 Edison bulb recommended