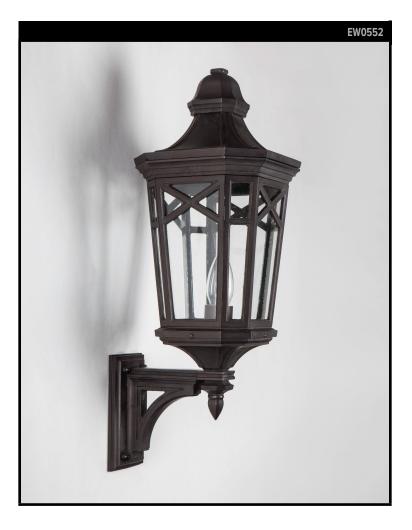

## **ROCKFIELDS 21 EXTERIOR SCONCE**

### **REMAINS LIGHTING CO. COLLECTION**

A cast bronze classic wall lantern sconce with a tapered octagonal body. The windows have an alternating square and X pattern of muntins. Each of the blank panels has a subtle recessed panel detail.

### DIMENSIONS

Overall: 24" h. x 8-3/4" w. x 10-1/2" d. Backplate: 7" h. x 3-1/2" w.

**APPLICATION** UL listed for use in dry, damp, or wet environments.