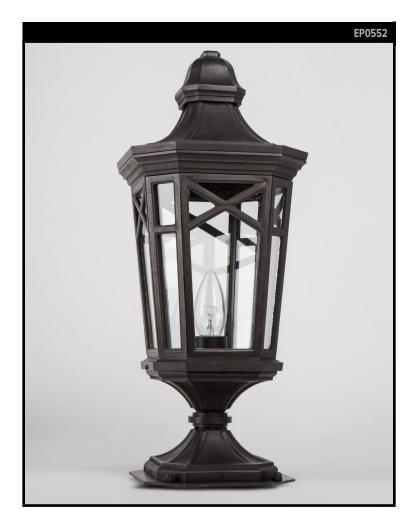

### **REMAINS LIGHTING CO. COLLECTION**

A classic cast bronze pier mounted lantern with a tapered octagonal body. The windows have an alternating square and X pattern of muntins. Each of the blank panels has a subtle recessed panel detail.