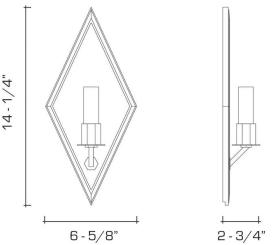

ion in custom
projects. Our Archive Collection consists of the best
examples of previous custom projects & historic
fixtures from our collection. They are made available
as inspiration for recreation or inclusion in custom
projects.

#### **DIMENSIONS**

Overall: 14-1/4" h. x 6-5/8" w. x 2-3/4" d.

## **APPLICATION**

UL listed for use in dry environments

#### **LAMPING**

Single Candelabra socket, maximum 60 watts

## JUNCTION BOX

2" x 3" Vertical junction box required

## **OPTIONS**

Contact us to learn about pricing, lead time, and customization options.

#### **AVAILABLE FINISHES**

\$1905 Polished Brass

\$2110 Burnished Brass, Burnished Nickel, Dark

Waxed Bronze, Polished Nickel

\$2235 Antique Brass, Dark Pewter, German Silver,

Light Pewter, Oil Rubbed Bronze, Satin

Nickel