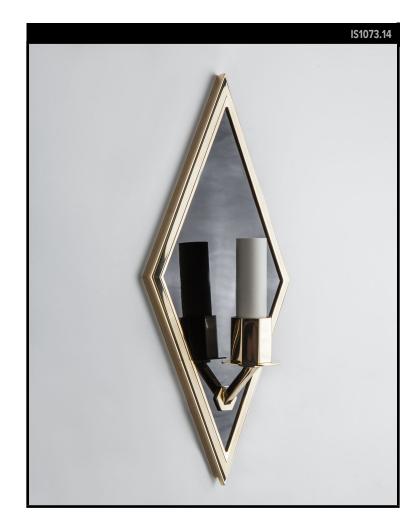

## **ARCHIVE COLLECTION**

From the Remains Archive. From the Remains
Archive. A solid brass single arm sconce with crisp
diamond-shaped backplate and faceted arm and
cup. This Jazz Age-inspired sconce has an inset
panel of mirror, black, or white glass, as specified.
Our Archive Collection consists of the best examples
of previous custom projects & historic fixtures from
our collection. They are made available as
inspiration for recreation or inclusion in custom
projects. Our Archive Collection consists of the best
examples of previous custom projects & historic
fixtures from our collection. They are made available
as inspiration for recreation or inclusion in custom
projects.