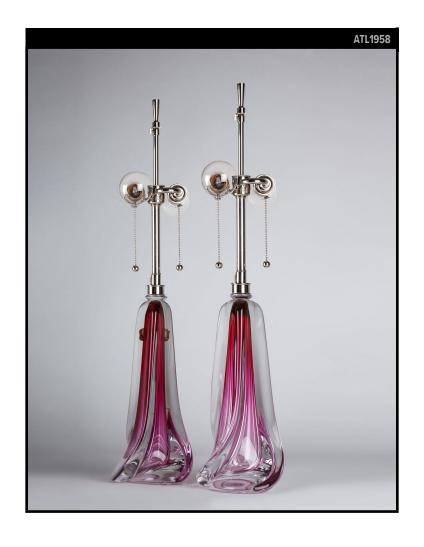

# RED AND PINK OMBRE GLASS LAMPS BY VAL ST. LAMBERT

#### Circa 1950

A pair of vintage lamps with handblown and twisted cased glass bodies, the top color a dense ruby red transitioning to a vibrant pink in an ombre effect.

Topped with polished nickel fittings. Signed by the Belgian maker Val St. Lambert. Due to the antique nature of these fixtures there may be nicks and imperfections in the glass as well as variations within the pair.