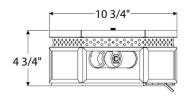

# **REMAINS LIGHTING COMPANY**

# RECTANGULAR WINDOW FLUSH MOUNT

# SCOFIELD LIGHTING COLLECTION

Ceiling mount hexagon light with rectangular windows and decorative punch work. Designed and manufactured by Scofield Lighting.

### **DIMENSIONS**

Overall: 4-3/4" h. x 10-3/4" w. x 9-1/2" d.

#### **APPLICATION**

UL listed for use in dry or damp environments.

# **LAMPING**

2 Edison sockets, maximum 40 watts per socket A15 Edison bulb recommended

# **OPTIONS**

Download our Finish Guide to view standard product options.

Contact us to learn more about customization options.



#### **AVAILABLE FINISHES**

\$1655 Aged Tin

\$1655 Natural Copper

\$1870 Black Lacquer, Bronze Lacquer, Bronzed

Copper

\$1985 Brushed Bronzed Copper, Oxidized Copper