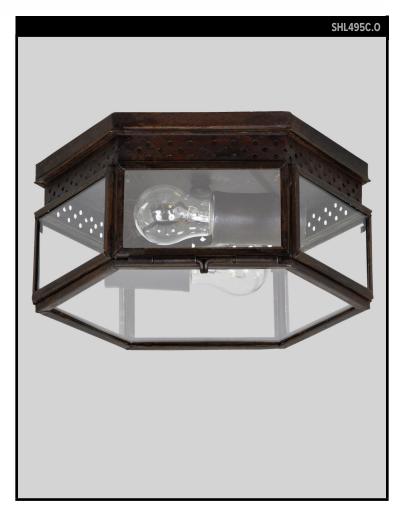

# SCOFIELD LIGHTING COLLECTION

Ceiling mount hexagon light with rectangular windows and decorative punch work. Designed and manufactured by Scofield Lighting.

# **LAMPING**

2 Edison sockets, maximum 40 watts per socket A15 Edison bulb recommended