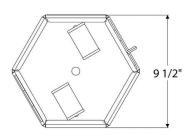

# **REMAINS LIGHTING COMPANY**

# RECTANGULAR WINDOW FLUSH MOUNT

# SCOFIELD LIGHTING COLLECTION

Ceiling mount hexagon light with rectangular windows and decorative punch work. Designed and manufactured by Scofield Lighting.

### **DIMENSIONS**

Overall: 4-3/4" h. x 10-3/4" w. x 9-1/2" d.

#### **APPLICATION**

UL listed for use in dry or damp environments.

# **LAMPING**

2 Edison sockets, maximum 40 watts per socket A15 Edison bulb recommended

# **OPTIONS**

Download our Finish Guide to view standard product options.

Contact us to learn more about customization options.



#### **AVAILABLE FINISHES**

\$1655 Aged Tin

\$1655 Natural Copper

\$1870 Black Lacquer, Bronze Lacquer, Bronzed

Copper

\$1985 Brushed Bronzed Copper, Oxidized Copper