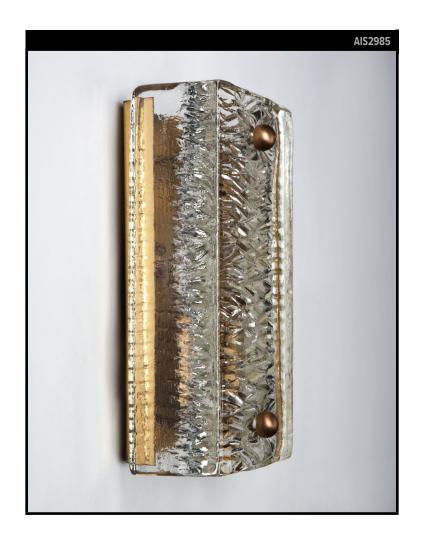

#### Circa 1960

A vintage sconce with a thick, clear, chiseled-pattern lens on a brass frame in its original aged finish. By the Swedish maker Pukeberg. Due to the antique nature of this fixture, there may be some nicks or imperfections in the glass.

#### **DIMENSIONS**

Overall: 8-3/4" h. x 4-1/2" w. x 3-1/4" d.

Backplate: 8-1/4" h. x 3" w.

Glass: 8-3/4" h. x 4-1/2" w. x 2-1/4" d.