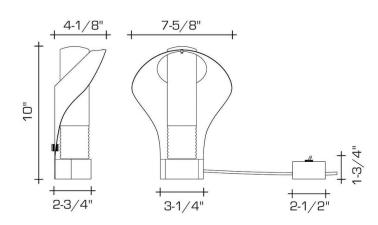

## **DIMENSIONS**

Overall: 10" h. x 7-5/8" w. x 3-7/8" d. Glass: 8-1/2" h. x 2-1/4" diameter