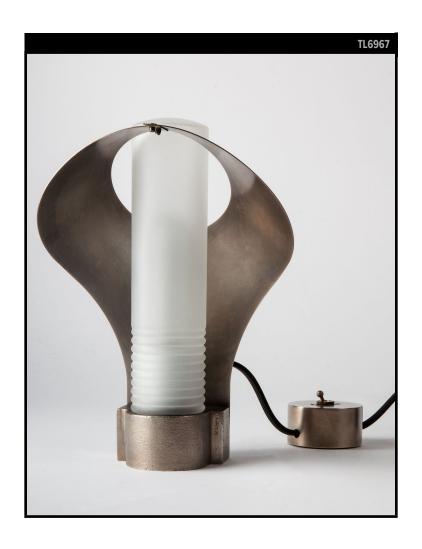

# PRESIDIO TABLE LAMP

# **REMAINS LIGHTING CO. COLLECTION**

A solid cast brass base bound to a swooping handformed reflector that curves around a frosted glass lens, the Presidio Table Lamp is a modern take on the primitive form of a miner's lantern. Remains' solid brass "ingot" switch has a satisfyingly heavy feel and toggle action. Designed by Hart Howerton. The decorative brass switch sits 10" from the lamp base.