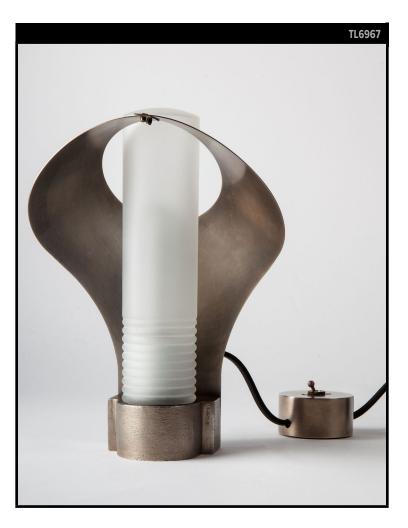

### **REMAINS LIGHTING CO. COLLECTION**

A solid cast brass base bound to a swooping handformed reflector that curves around a frosted glass lens, the Presidio Table Lamp is a modern take on the primitive form of a miner's lantern. Remains' solid brass "ingot" switch has a satisfyingly heavy feel and toggle action. Designed by Hart Howerton. The decorative brass switch sits 10" from the lamp base.

#### DIMENSIONS

Overall: 10" h. x 7-5/8" w. x 3-7/8" d. Glass: 8-1/2" h. x 2-1/4" diameter

**APPLICATION** UL listed for use in dry environments

#### LAMPING

Single Edison socket, maximum 40 watts T10 Edison tube bulb recommended