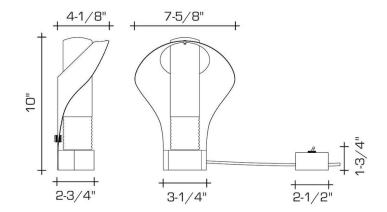

#### DIMENSIONS

Overall: 10" h. x 7-5/8" w. x 3-7/8" d. Glass: 8-1/2" h. x 2-1/4" diameter

**APPLICATION** UL listed for use in dry environments