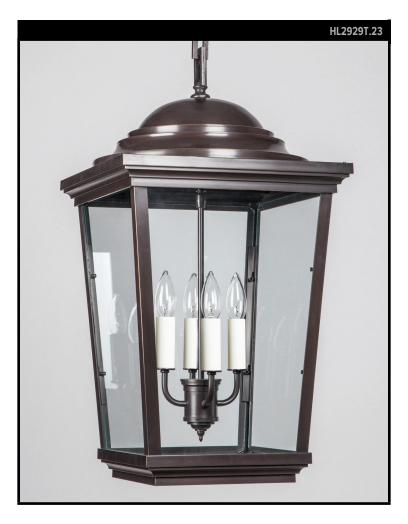

# **REMAINS LIGHTING CO. COLLECTION**

A four-sided dome topped solid bronze and glass lantern with crisp cove-and-point details, its panels joined with the most sophisticated jewelry techniques possible. Inspired by an early 19th-century English mirror design.

### **LAMPING**

4 Candelabra sockets, maximum 60 watts per socket

B10 Candelabra torpedo bulb recommended