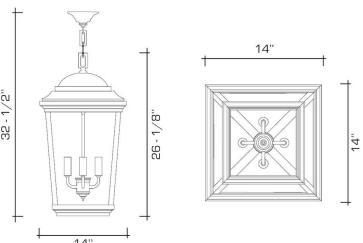

### **DIMENSIONS**

Minimum height (with one link of chain): 31-1/4" Overall: 14" w. x 14" d.

Height to loop: 26-1/8"