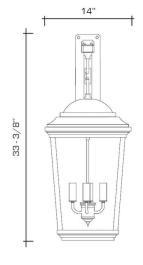

# **DIMENSIONS**

Overall: 33-3/8" h. x 14" w. x 16-3/8" d.

Backplate: 13" h. x 4" w.

Body: 22-7/8" h.