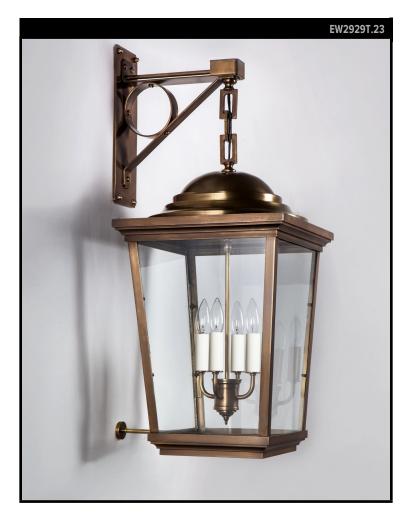

# PHILIP TAPERED EXTERIOR WALL LANTERN

### REMAINS LIGHTING CO. COLLECTION

A four-sided dome topped solid bronze and glass lantern with crisp cove-and-point details, its panels joined with the most sophisticated jewelry techniques possible. Inspired by an early 19th-century English mirror design.

#### **LAMPING**

4 Candelabra sockets, maximum 60 watts per socket

B10 Candelabra torpedo bulb recommended