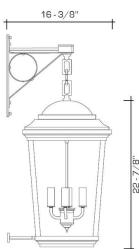

# **DIMENSIONS**

Overall: 33-3/8" h. x 14" w. x 16-3/8" d.

Backplate: 13" h. x 4" w.

Body: 22-7/8" h.