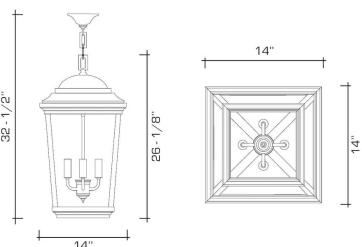

### **DIMENSIONS**

Minimum height (with one link of chain): 31-1/4" Overall: 14" w.  $\times$  14" d.

Height to loop: 26-1/8"