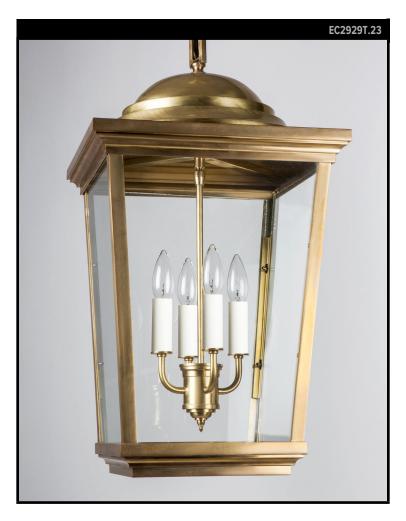

# PHILIP TAPERED EXTERIOR LANTERN

# **REMAINS LIGHTING CO. COLLECTION**

A four-sided dome topped solid bronze and glass lantern with crisp cove-and-point details, its panels joined with the most sophisticated jewelry techniques possible. Inspired by an early 19th-century English mirror design.

#### **LAMPING**

4 Candelabra sockets, maximum 60 watts per socket

B10 Candelabra torpedo bulb recommended

#### **AVAILABLE FINISHES**

\$7960 Polished Brass

\$8685 Burnished Brass, Burnished Nickel, Dark

Waxed Bronze, Polished Nickel

\$8930 Antique Brass, Dark Pewter, German Silver,

Light Pewter, Oil Rubbed Bronze, Satin