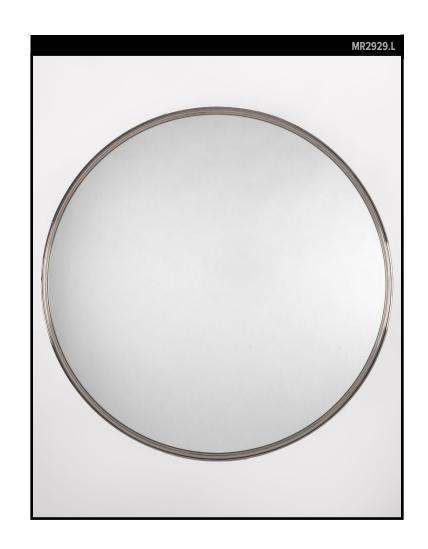

### **REMAINS LIGHTING CO. COLLECTION**

A solid bronze round mirror, the frame's steps and coves create shadows and highlights as it curves around a large pane of circular mirror.

#### **DIMENSIONS**

Overall: 36" diameter x 1-3/4" d.

Mounting Type: Cleat