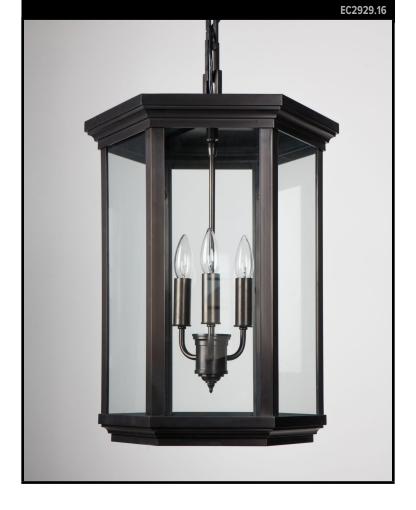

# PHILIP HEXAGONAL EXTERIOR LANTERN

#### **REMAINS LIGHTING CO. COLLECTION**

A six-sided solid bronze and glass hexagonal lantern with crisp cove-and-point details, its panels joined with the most sophisticated jewelry techniques possible. Inspired by an early 19th-century English mirror design.

#### **LAMPING**

3 Candelabra sockets, maximum 60 watts per socket

B10 Candelabra torpedo bulb recommended