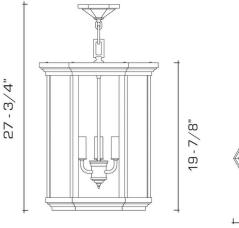

#### **DIMENSIONS**

Minimum height: 27-3/4" Overall: 16" diameter Body: 19-7/8" h.