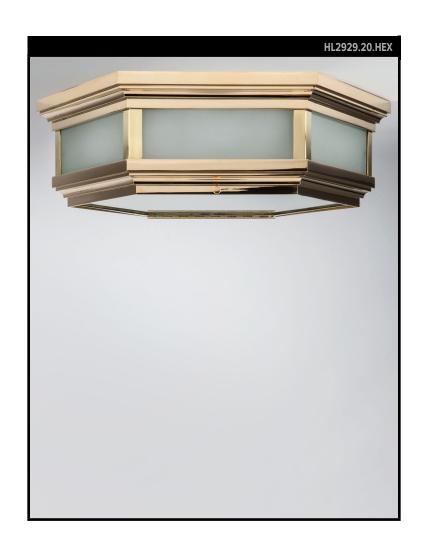

# PHILIP 20 HEXAGONAL FLUSH MOUNT

## **REMAINS LIGHTING CO. COLLECTION**

A hexagonal flush mounted ceiling fixture in solid bronze and clear frosted glass incorporating a progression of coves and steps to creates a harmonious, tailored look. Joined with the most sophisticated jewelry techniques possible.