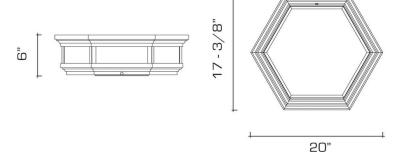

ON**

A hexagonal flush mounted ceiling fixture in solid bronze and clear frosted glass incorporating a progression of coves and steps to creates a harmonious, tailored look. Joined with the most sophisticated jewelry techniques possible.

## **DIMENSIONS**

Overall: 6" h. x 20" w. x 17-3/8" d.

#### **APPLICATION**

UL listed for use in dry or damp environments.

## **LAMPING**

3 Edison sockets, maximum 75 watts per socket A19 Edison bulb recommended

#### **OPTIONS**

Also available in a 5" drop version. Contact us to learn more about customization options.



#### **AVAILABLE FINISHES**

\$5650 Polished Brass

\$6270 Burnished Brass, Burnished Nickel, Dark

Waxed Bronze, Polished Nickel

\$6365 Antique Brass, Dark Pewter, German Silver,

Light Pewter, Oil Rubbed Bronze, Satin

Nickel