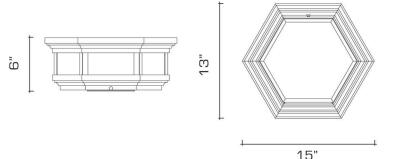

TION**

A hexagonal flush mounted ceiling fixture in solid bronze and clear frosted glass incorporating a progression of coves and steps to creates a harmonious, tailored look. Joined with the most sophisticated jewelry techniques possible.

#### **DIMENSIONS**

Overall: 6" h. x 15" w. x 13" d.

#### **APPLICATION**

UL listed for use in dry or damp environments.

#### **LAMPING**

2 Edison sockets, maximum 75 watts per socket A19 Edison bulb recommended

## **OPTIONS**

Also available in a 5" drop version. Contact us to learn more about customization options.



#### **AVAILABLE FINISHES**

\$5495 Polished Brass

\$6115 Burnished Brass, Burnished Nickel, Dark

Waxed Bronze, Polished Nickel

\$6215 Antique Brass, Dark Pewter, German Silver,

Light Pewter, Oil Rubbed Bronze, Satin

Nickel