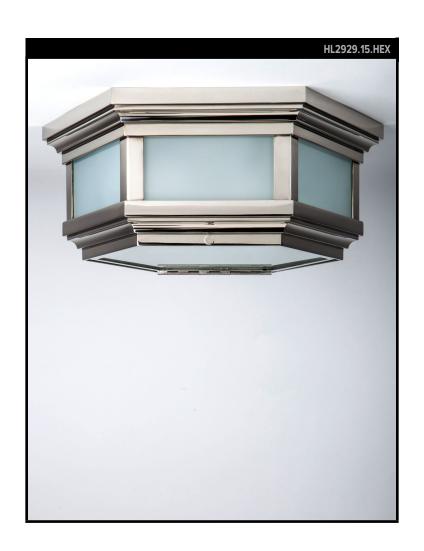

## PHILIP 15 HEXAGONAL FLUSH MOUNT

### **REMAINS LIGHTING CO. COLLECTION**

A hexagonal flush mounted ceiling fixture in solid bronze and clear frosted glass incorporating a progression of coves and steps to creates a harmonious, tailored look. Joined with the most sophisticated jewelry techniques possible.