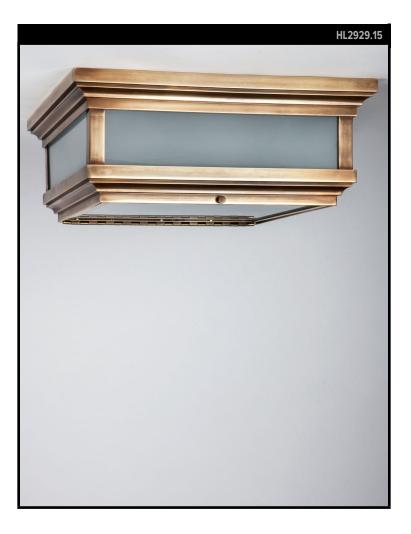

# PHILIP 15 FLUSH MOUNT

## **REMAINS LIGHTING CO. COLLECTION**

A square flush mounted ceiling fixture in solid bronze and clear frosted glass incorporating a progression of coves and steps to creates a harmonious, tailored look. Joined with the most sophisticated jewelry techniques possible.

**DIMENSIONS** Overall: 6" h. x 15" w. x 15" d.

**APPLICATION** UL listed for use in dry or damp environments.