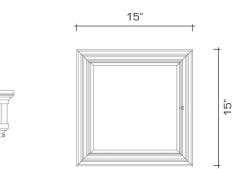

**DIMENSIONS** Overall: 6" h. x 15" w. x 15" d.

**APPLICATION** UL listed for use in dry or damp environments.