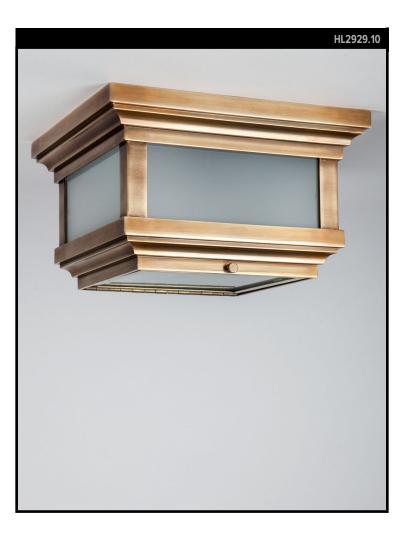

# **REMAINS LIGHTING CO. COLLECTION**

A square flush mounted ceiling fixture in solid bronze and clear frosted glass incorporating a progression of coves and steps to creates a harmonious, tailored look. Joined with the most sophisticated jewelry techniques possible.

**DIMENSIONS** Overall: 6" h. x 9-3/4" w. x 9-3/4" d.