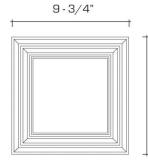

# **REMAINS LIGHTING COMPANY**

# PHILIP 10 FLUSH MOUNT

# **REMAINS LIGHTING CO. COLLECTION**

A square flush mounted ceiling fixture in solid bronze and clear frosted glass incorporating a progression of coves and steps to creates a harmonious, tailored look. Joined with the most sophisticated jewelry techniques possible.

**DIMENSIONS** Overall: 6" h. x 9-3/4" w. x 9-3/4" d.

## APPLICATION

UL listed for use in dry or damp environments.

### LAMPING

2 candelabra sockets, maximum 60 watts per socket Also available with single GU24 or Edison socket B10 Candelabra torpedo bulb recommended

### OPTIONS

Contact us to learn more about customization options.





### **AVAILABLE FINISHES**

- \$4155 Polished Brass
- \$4785 Burnished Brass, Burnished Nickel, Dark Waxed Bronze, Polished Nickel
- \$4885 Antique Brass, Dark Pewter, German Silver, Light Pewter, Oil Rubbed Bronze, Satin Nickel