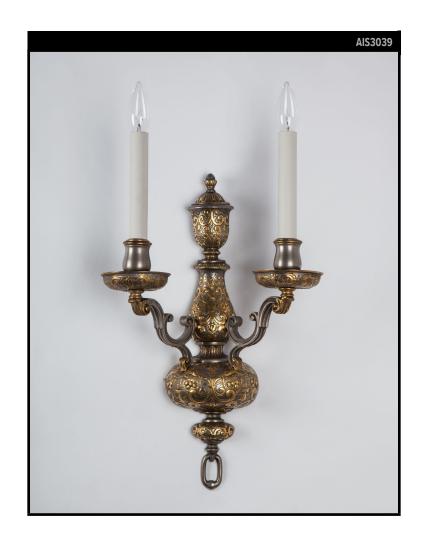

# PEWTER SCONCES WITH GILDED ARABESQUES BY E. F. CALDWELL

#### **VINTAGE COLLECTION**

#### **Circa 1910**

A pair of vintage two arm sconces with baluster from backplates and scrolling arms detailed overall with delicate bright gilded arabesques on an agedarkened pewter background. Attributed to the New York maker E. F. Caldwell.