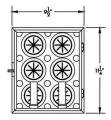

ll lantern with embossed pewter rear reflector, this blend of the English Box Wall Lantern and Pewter Reflector Wall Sconce offers the flexibility of transitional style for both period & modern design projects. Designed and manufactured by Scofield Lighting.

### **DIMENSIONS**

Overall: 11-1/4" h. x 9-1/2" w. x 5" d.

### **APPLICATION**

UL listed for use in dry or damp environments.

## **LAMPING**

2 Candelabra sockets, maximum 60 watts per socket

B10 Candelabra torpedo bulb recommended

### **JUNCTION BOX**

2" x 3" Vertical junction box

### **OPTIONS**

Download our Finish Guide to view standard product options.

LED bulbs (maximum 6 watts) recommended with optional wax sleeves.

Contact us to learn more about customization options.

#### **AVAILABLE FINISHES**

\$1795 Aged Tin