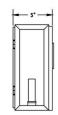

lantern with embossed pewter rear reflector, this blend of the English Box Wall Lantern and Pewter Reflector Wall Sconce offers the flexibility of transitional style for both period & modern design projects. Designed and manufactured by Scofield Lighting.

### **DIMENSIONS**

Overall: 11-1/4" h. x 9-1/2" w. x 5" d.

### **APPLICATION**

UL listed for use in dry or damp environments.

## **LAMPING**

2 Candelabra sockets, maximum 60 watts per socket

B10 Candelabra torpedo bulb recommended

### **JUNCTION BOX**

2" x 3" Vertical junction box

### **OPTIONS**

Download our Finish Guide to view standard product options.

LED bulbs (maximum 6 watts) recommended with optional wax sleeves.

Contact us to learn more about customization options.

#### **AVAILABLE FINISHES**

\$1795 Aged Tin