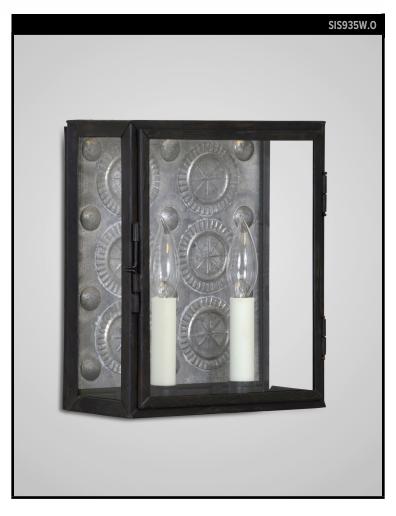

## PEWTER REFLECTOR BOX LANTERN

## SCOFIELD LIGHTING COLLECTION

A rectangular wall lantern with embossed pewter rear reflector, this blend of the English Box Wall Lantern and Pewter Reflector Wall Sconce offers the flexibility of transitional style for both period & modern design projects. Designed and manufactured by Scofield Lighting.

### **DIMENSIONS**

Overall: 11-1/4" h. x 9-1/2" w. x 5" d.

## **LAMPING**

2 Candelabra sockets, maximum 60 watts per socket

B10 Candelabra torpedo bulb recommended

#### **AVAILABLE FINISHES**

\$1795 Aged Tin