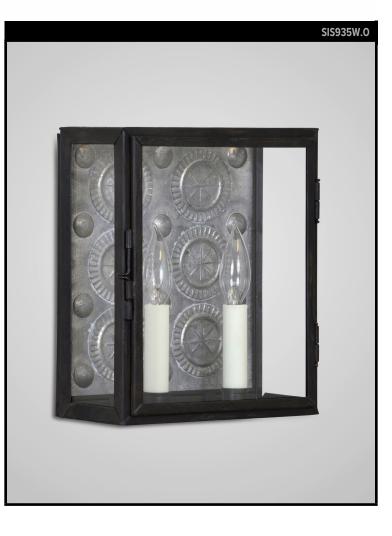

# PEWTER REFLECTOR BOX LANTERN

### SCOFIELD LIGHTING COLLECTION

A rectangular wall lantern with embossed pewter rear reflector, this blend of the English Box Wall Lantern and Pewter Reflector Wall Sconce offers the flexibility of transitional style for both period & modern design projects. Designed and manufactured by Scofield Lighting.

## LAMPING

2 Candelabra sockets, maximum 60 watts per socket B10 Candelabra torpedo bulb recommended

JUNCTION BOX 2" x 3" Vertical junction box