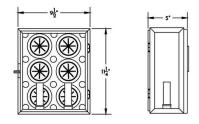

ECTION

A rectangular wall lantern with embossed pewter rear reflector, this blend of the English Box Wall Lantern and Pewter Reflector Wall Sconce offers the flexibility of transitional style for both period & modern design projects. Designed and manufactured by Scofield Lighting.

#### DIMENSIONS

Overall: 11-1/4" h. x 9-1/2" w. x 5" d.

#### **APPLICATION**

UL listed for use in dry or damp environments.

## LAMPING

2 Candelabra sockets, maximum 60 watts per socket B10 Candelabra torpedo bulb recommended

JUNCTION BOX 2" x 3" Vertical junction box

#### **OPTIONS**

Download our Finish Guide to view standard product options.

LED bulbs (maximum 6 watts) recommended with optional wax sleeves.

Contact us to learn more about customization options.

AVAILABLE FINISHES

\$1795 Aged Tin