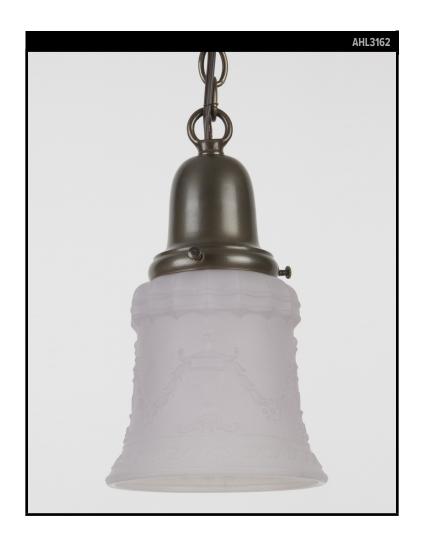

# PETITE AMETHYST GLASS PENDANT

# **VINTAGE COLLECTION**

#### Circa 1920

A petite darkened brass pendant fixture with an amethyst-tinted cast glass shade. Due to the antique nature of this fixture, there may be some nicks or imperfections in the glass.