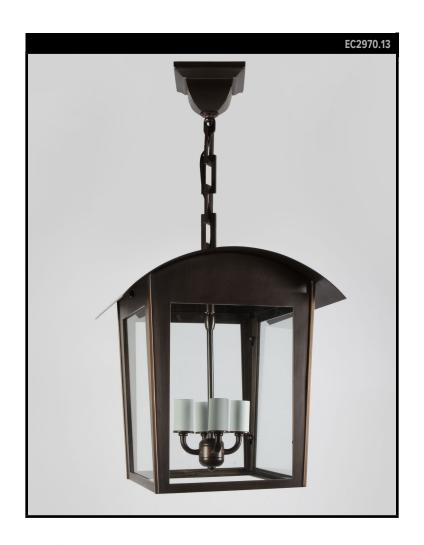

# **REMAINS LIGHTING CO. COLLECTION**

A slightly tapered four-sided hanging lantern with single curved vaulted roof, crafted from robust cutbrass panels and subtly detailed with sharp corner mullions that step slightly proud of the body.