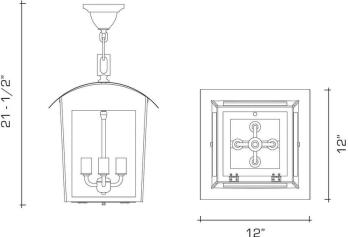

brass panels and subtly detailed with sharp corner mullions that step slightly proud of the body.

#### **DIMENSIONS**

Minimum height: 21-1/2" Overall: 12" w. x 12" d.

### **APPLICATION**

UL listed for use in dry, damp, or wet environments.

#### **LAMPING**

4 Candelabra sockets, maximum 60 watts per socket

Also available with single Edison or GU24 socket (frosted glass recommended)

B10 Candelabra torpedo bulb recommended

#### **OPTIONS**

Optional bottom door and custom heights available. Contact us to learn more about customization options.



#### **AVAILABLE FINISHES**

\$6390 Polished Brass

\$7115 Burnished Brass, Burnished Nickel, Dark

Waxed Bronze, Polished Nickel

\$7425 Antique Brass, Dark Pewter, German Silver,

Light Pewter, Oil Rubbed Bronze, Satin

Nickel, Verdigris